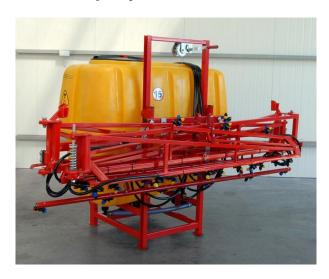

## Mounted field sprayer Belarus MTZ ON-600-8

## Technical characteristics

| Field sprayer made from steel and durable plastic tank | Better: Boom is covered with anticorrosive coating. Tank is made of polythene tank that is repairable |
|--------------------------------------------------------|-------------------------------------------------------------------------------------------------------|
| For pesticides, herbicides etc.                        | Yes                                                                                                   |
| Capacity, Litres, min.                                 | 600                                                                                                   |
| Flow rate per min. min.                                | 73                                                                                                    |
| Pressure, bar, min.                                    | 20 or 40                                                                                              |
| PTO driven at strandard 540 rpm                        | Yes                                                                                                   |
| Boom type, mechanical                                  | Mechanical                                                                                            |
| Boom lenght, m. Min.                                   | 9                                                                                                     |
| Dimensions, L x W x H, mm (shipping dimensions)        | 1570x2200x1770                                                                                        |
| Weight, shipping, kg                                   | 450                                                                                                   |