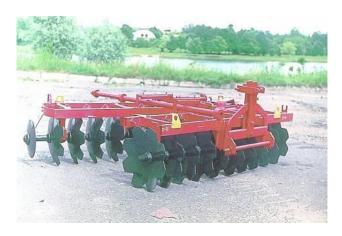

## Disc harrow L-120 (Heavy-duty garden disk harrow BDST-2.5)

Heavy-duty garden disc harrow BDST-2,5 is intended for deep cultivation of soil and elimination of weeds in the gardens. The harrow is suitable for 80-90 hp tractors. During operation the harrow is used as a trailed implement and for travelling position the harrow is readjusted and mounted on a tractor. In addition to cultivation of interspacing in a garden the harrow may be used for cultivation of the fields.

| Capacity, hectare per hour                      | 0,9     |
|-------------------------------------------------|---------|
| Operating width, m                              | 2,5     |
| Operating depth, cm                             |         |
| - when breaking the stubbles                    | 12      |
| - after plowing                                 | 15      |
| Operating speed, km/h                           | 5 - 7,5 |
| Overall dimensions (in operating position), mm: |         |
| length                                          | 4650    |
| width                                           | 2900    |
| heigth                                          | 900     |
| Mass, kg                                        | 1080    |
|                                                 |         |