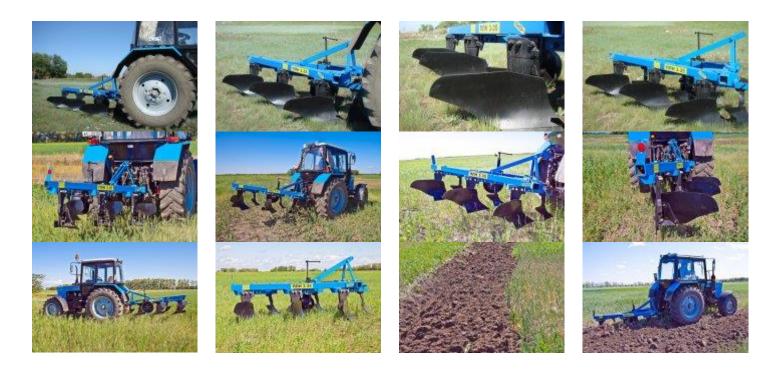

## 3 Furrow Plough PLN 3-35

Plow PLN-3-35 is designed for plowing soils with specific resistance to 0.9 kg/cm2 at a depth of 30 cm.

Intended to operate with 80-100 hp tractors, such as MTZ/Belarus 80,82, 820, 920, 952 etc.

Requirements for the soil: without stones, fieldstone and other obstacles, with specific resistance to 0.12 MPa (1.2 kg /  $^{cm}$  2), the hardness of 4 MPa (40 kg /  $^{cm}$  2) and the humidity to 22%.

Main advantages:

- Polymer coating, resistant to elements
- High strength steel is used for working parts
- Modular assembly, allowing to replace only the failed part
- Special design and geometry allow for optimal removal of weeds

## Specifications

| The method of aggregation                                                            | hinged      |
|--------------------------------------------------------------------------------------|-------------|
| Performance for 1 hour, ha / h                                                       | up to 0,995 |
| Working speed, km / h                                                                | 9           |
| Width, m                                                                             | 1.05        |
| Weight, kg                                                                           | 454 ± 3%    |
| Processing depth, cm                                                                 | 30          |
| Dimensions (in working position), mm                                                 |             |
| Length                                                                               | 2730 ± 100  |
| Width                                                                                | 1370 ± 30   |
| Height                                                                               | 1200 ± 30   |
| The distance from the reference plane to the bottom plane of the frame, at least, mm | 620         |
| The number of working parts, pieces.                                                 | 3           |
| Depth of processing colter see                                                       | 12          |
| Service life, years                                                                  | 8           |